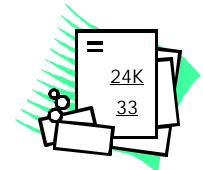

Please ensure that the correct billing provider (Locator Box 33 GRP#) and servicing provider (Locator Box 24K) numbers are entered on your CMS-1500 claim submission.

If the billing and servicing providers are the same, the same number will be entered in both boxes. If you have any questions about your provider number, please contact our provider enrollment department at (877) 638-3472.